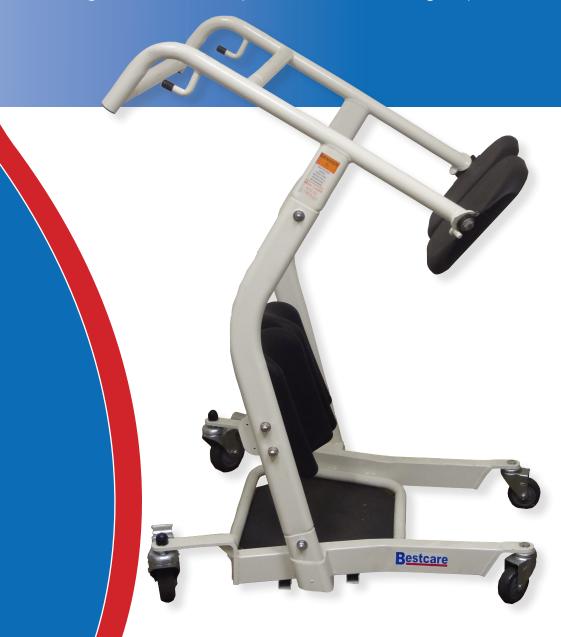

## **STA400 | STANDING TRANSFER AID**

The BestMove<sup>™</sup> STA400 is your standing transfer solution. Transfers are quick and require minimal assistance. Fold-up seats and an easy grip crossbar allows the user to actively participate in a transfer process. Tapered legs allow unit to squeeze in between tight spaces.

## **FEATURES**

- 400 lb capacity
- Shin brace for secure transports
- Support strap available attachment hooks for optional side support and back strap
- Affordable alternative to electric stand assists
- First choice for any fall prevention program