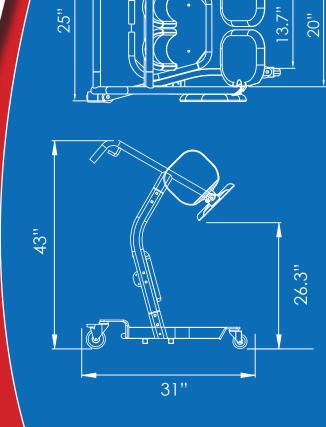

| SPECIFICATIONS FOR STA400 |               |
|---------------------------|---------------|
| maximum capacity          | 400Lb / 180Kg |
| min. base inner width     | 13.7"         |
| max. base outer width     | 20''          |
| fixed base outer back     | 25"           |
| width                     |               |
| seat width                | 20''          |
| overall length            | 31"           |
| seat height               | 26.3"         |
| overall height            | 43''          |