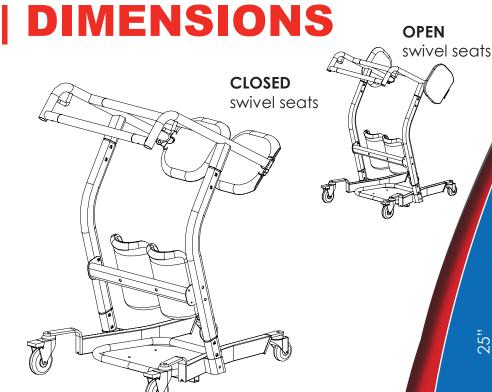

## **STA400 | STANDING TRANSFER AID**

The BestMove<sup>™</sup> STA400 is your standing transfer solution. Transfers are quick and require minimal assistance. Fold-up seats and an easy grip crossbar allows the user to actively participate in a transfer process. Tapered legs allow unit to squeeze in between tight spaces.