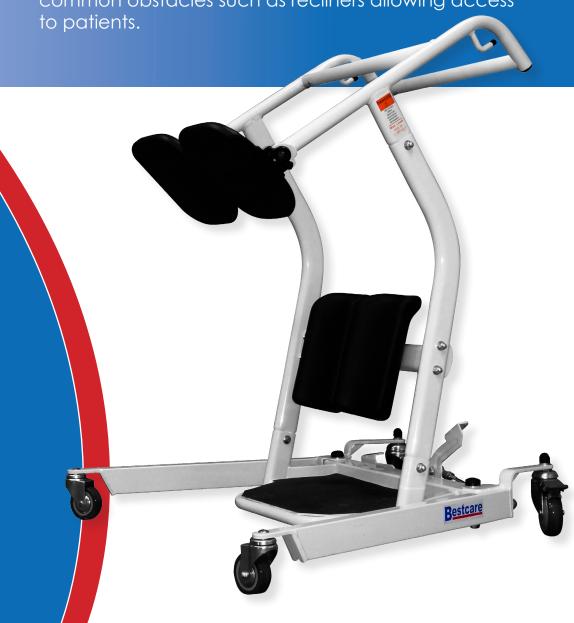

## **STA450 | STANDING TRANSFER**

The BestMove<sup>™</sup> is your best choice for fall prevention and is also a vital part of reducing lifting injuries while at the same time promoting mobility for the patient. Offers ample weight capacity at 450 lb max. Includes an adjustable base to provide clearance around common obstacles such as recliners allowing access to patients.

## | FEATURES

- 450 lb. Capacity
- Dual shin pads for extra support
- Optional back support strap available
- Simple solution to compliment your electric stand assist lifters