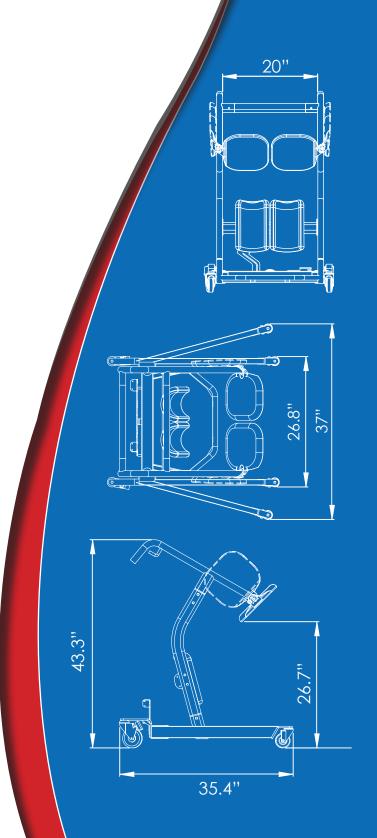

## **DIMENSIONS**

| SPECIFICATIONS FOR STA450 |                  |
|---------------------------|------------------|
| maximum capacity          | 450 lb. / 205 kg |
| minimum base width        | 26.8"            |
| open base width           | 37''             |
| overall height            | 43.3"            |
| minimum seat height       | 26.7"            |
| seat width                | 20''             |
| overall length            | 35.4"            |
| shin pads                 | yes              |
| optional support strap    | yes              |
| optional seat locks       | yes              |